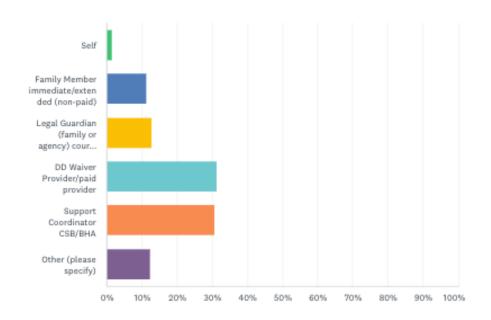

# **Supports Intensity Scale® SIS® Satisfaction Survey**

#### 4th Quarter FY 2025

| SIS Assessments Completed     | 712 |
|-------------------------------|-----|
| Satisfaction Surveys received | 211 |

#### What is your relationship to the individual receiving the assessment?



#### Did you participate as a Qualified Respondent?



#### The SIS schedulers provided clear information about the scheduling process?



#### The SIS Scheduler and Interviewer conducted themselves with courtesy and professionalism.



The Interviewer arrived on time or provided notice of any changes to their arrival time.



### The SIS Interviewer demonstrated understanding of the assessment, clarifying understanding when needed.



#### All qualified respondents, in attendance, were encouraged to participate.



#### The Virginia SIS assessment process was effective overall.



## I was satisfied with my overall experience with the Virginia SIS assessment process.