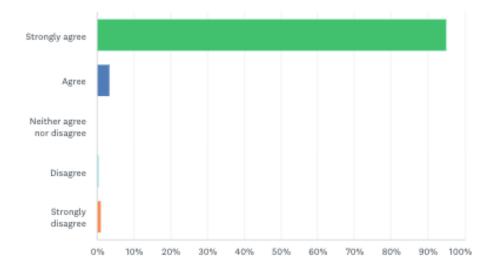

#### The SIS Scheduler and Interviewer conducted themselves with courtesy and professionalism.

The Interviewer arrived on time or provided notice of any changes to their arrival time.