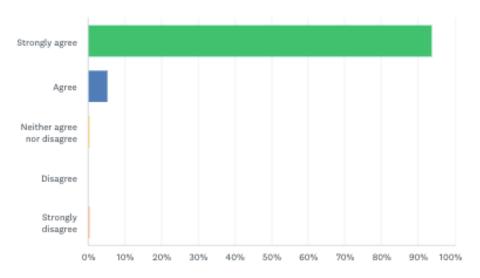

## I was satisfied with my overall experience with the Virginia SIS assessment process.