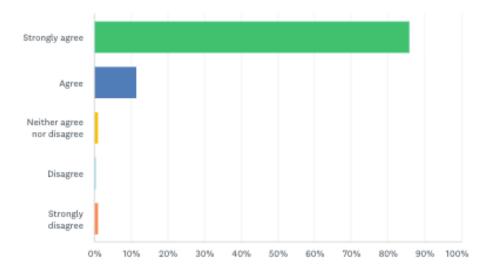

rter FY 2025

| SIS Assessments Completed     | 712 |
|-------------------------------|-----|
| Satisfaction Surveys received | 211 |

#### What is your relationship to the individual receiving the assessment?



#### Did you participate as a Qualified Respondent?



#### The SIS schedulers provided clear information about the scheduling process?



#### The SIS Scheduler and Interviewer conducted themselves with courtesy and professionalism.



The Interviewer arrived on time or provided notice of any changes to their arrival time.



### The SIS Interviewer demonstrated understanding of the assessment, clarifying understanding when needed.



#### All qualified respondents, in attendance, were encouraged to participate.



#### The Virginia SIS assessment process was effective overall.



## I was satisfied with my overall experience with the Virginia SIS assessment process.