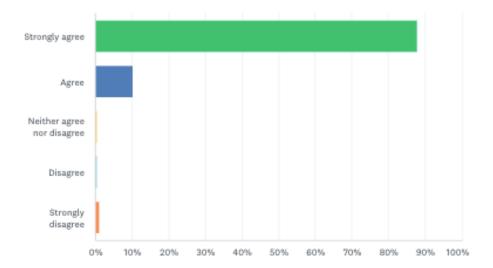

## I was satisfied with my overall experience with the Virginia SIS assessment process.