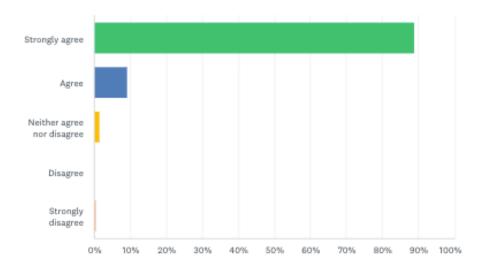

#### The SIS schedulers provided clear information about the scheduling process?