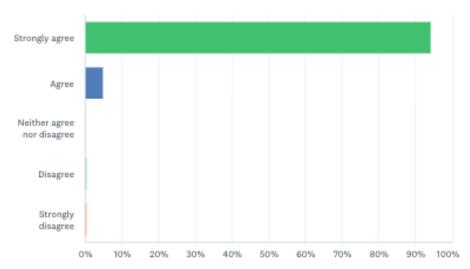

### The SIS Interviewer demonstrated understanding of the assessment, clarifying understanding when needed.