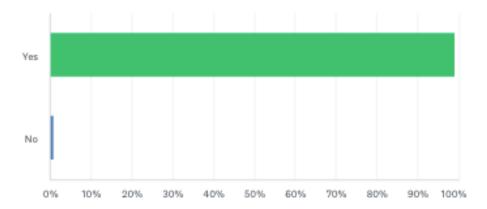

# **Supports Intensity Scale® SIS® Satisfaction Survey**

#### 4th Quarter FY 2025

| SIS Assessments Completed     | 712 |
|-------------------------------|-----|
| Satisfaction Surveys received | 211 |

#### What is your relationship to the individual receiving the assessment?



#### Did you participate as a Qualified Respondent?



#### The SIS schedulers provided clear information about the scheduling process?



#### The SIS Scheduler and Interviewer conducted themselves with courtesy and professionalism.



The Interviewer arrived on time or provided notice of any changes to their arrival time.



### The SIS Interviewer demonstrated understanding of the assessment, clarifying understanding when needed.



#### All qualified respondents, in attendance, were encouraged to participate.



#### The Virginia SIS assessment process was effective overall.



## I was satisfied with my overall experience with the Virginia SIS assessment process.