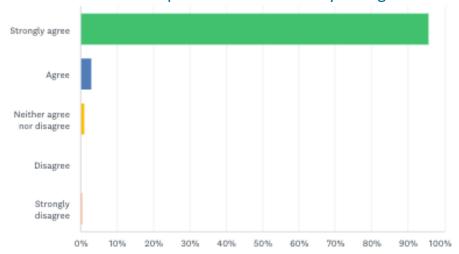

#### The SIS schedulers provided clear information about the scheduling process?